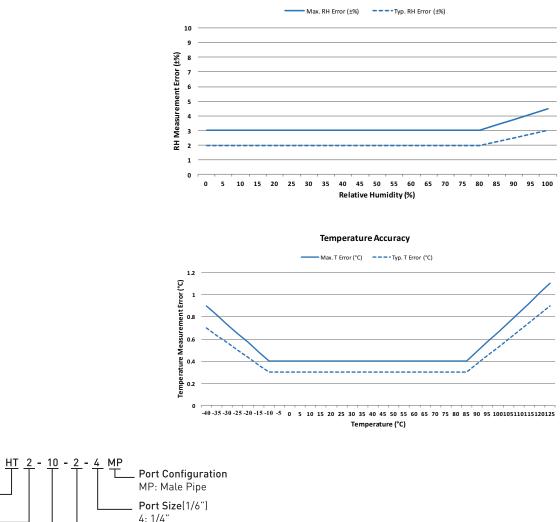

## Humidity

| Humidity Sensors |          |                           |               |              |
|------------------|----------|---------------------------|---------------|--------------|
|                  |          |                           |               |              |
| Part Number      | RH Range | Port                      | D             | Н            |
| SNHT2-10-2-4MP   | 0-100%   | <sup>1/4"</sup> Male NPTF | ø1.88" [48mm] | 2.66" [68mm] |