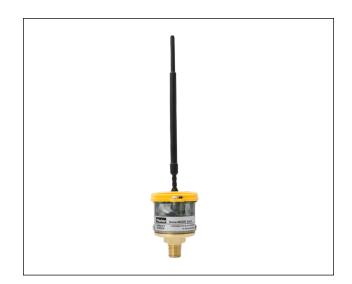

## Features:

- 0-100% relative humidity.
- Ideal for ambient condition and inert compressed gas monitoring applications.
- NPTF port to make plumbing and connecting easier and faster.
- Optimal mounting orientation is vertical with port facing down to prevent moisture collection.
- Sensor also provides temperature values.
- Configurable measurement and broadcast intervals\*. Refer to the Voice of the Machine Cloud for more information about capabilities and modalities.

| Sensor Technical Data                                       |                                         |  |  |  |
|-------------------------------------------------------------|-----------------------------------------|--|--|--|
| Housing Material                                            | Polycarbonate                           |  |  |  |
| Port                                                        | 1/4" Male NPTF                          |  |  |  |
| Wetted Parts Material                                       | Brass, Nitrile, Urethane, and GORE-TEX® |  |  |  |
| Measurement Range (Humidity)                                | 0-100% RH                               |  |  |  |
| Working Pressure                                            | 0-150 psi [10 bar]                      |  |  |  |
| Max. Overload Pressure                                      | 150 psi Max [10 bar]                    |  |  |  |
| Burst Pressure                                              | 4x                                      |  |  |  |
| Accuracy (77°F/25°C, 20% RH to 80% RH, at ambient pressure) | ±5% RH Max                              |  |  |  |
| Resolution (at 77°F/25°C)                                   | 0.1% RH                                 |  |  |  |
| Response Time (from 33% to 75% RH)                          | 10 secs                                 |  |  |  |
| Ambient Temperature (battery limited)**                     | -4°F to 158°F<br>[-20°C to 70°C]        |  |  |  |
| Temperature Accuracy (from 14°F to 185°F [-10°C to 85°C])   | ±1.0°F [±0.5°C]                         |  |  |  |
| Full Range Life Cycles                                      | > 1 million                             |  |  |  |
| Certifications                                              | FCC, IC, CE                             |  |  |  |
| Battery (Panasonic is recommended brand) CR123A             |                                         |  |  |  |
| IP Rating                                                   | IP65                                    |  |  |  |

## Humidity

| Humidity Sensors |          |                           |               |              |
|------------------|----------|---------------------------|---------------|--------------|
|                  |          |                           |               |              |
| Part Number      | RH Range | Port                      | D             | Н            |
| SNHT2-10-2-4MP   | 0-100%   | <sup>1/4"</sup> Male NPTF | ø1.88" [48mm] | 2.66" [68mm] |